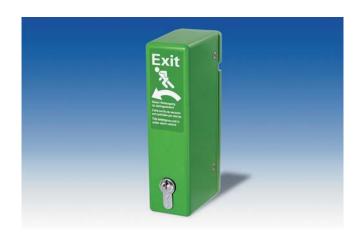

#### **Statement**

The EX-827 Exit controller is ideally suited to enhance exit doors for airports, shopping malls, department stores where you need to distinguish outgoing individuals under control in well order.

Generally, a single indoors surface mount installation for EX-827 constructed with aluminum-coated housing that can block the lever handle on door site and key override provides convenience to converse underneath the face part either left or right side turn from solely pin to set from product inside. An activation of built-in electronic buzzer operated by 9Vdc alkalized battery that reaches for 97 dB wide-loud sound from output frequency 3 KHz+/-0.5KHz, and resettable with manual key switch.

Our unique designed anti-tamper screws on EX-827 to ensure a long endurance and upgrade on EX-827 to keep away vandalism attempting that is what you can not miss!